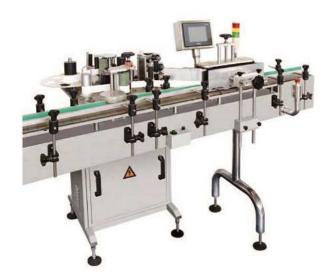

## Labeling machine TBY series

Fully automatic induction sealing machine. 180 bottles/min

## **Applications:**

Mainly for pharmaceutical, health care and food industries. Suitable for all kinds of bottles.

## **Features:**

- fits for all kinds of bottles.
- PLC control system, touch screen control, easy to operate and adjust parameters, be able to store 50 different kinds of products.
- Well know components, very reliable.
- Synchronistic ally speed between labeling and conveyor speed to make sure the labeling quality.
- Adjustable sensitivity of the label photo cell is able to recognize different stickers.
- Failure diagnosis function. Easy to operate and maintenance.
- 3 lines for printing date, batch number and expiry date etc.

## Main data:

| Model<br>Data               |          | TBY-100A        | TBY-100B         |
|-----------------------------|----------|-----------------|------------------|
| Shape of bottle             |          | Round           | Round or Square  |
| Max speed                   |          | 180             | 80               |
| Hot printing , Linexletters |          | 3x12            | 3x12             |
| Label roll inner diameter   |          | 76mm            |                  |
| Label roll outer diameter   |          | <370mm          |                  |
| Container spec              | Diameter | Ø25mm~ Ø80mm    | Ø28~80mm         |
|                             | Height   | 30~150mm        | 30~150mm         |
| Noise                       |          | <70dB           |                  |
| Compressed air              |          | 0.5Mpa          |                  |
| Total load                  |          | 0.9KW           | 1.3KW            |
| Power of supply             |          | 220V, 50Hz/60Hz |                  |
| Dimension                   |          | 2370x940x1250mm | 3000x1050x1100mm |
| Weight                      |          | 100kg           | 200kg            |