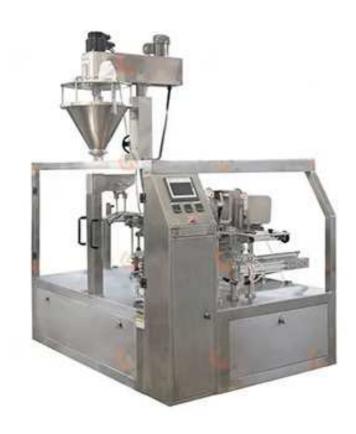

# Milk Protein Powder Premade Bag Filling Machine GT-PM-VFFS-200

Milk protein powder premade bag filling machine is designed to meet any production rates, package style and budget.

The unique rotate design ensures the operator can see the entire bag opening, filling and sealing processes without the assistance of others, making it easier to operate, service and clean. It include an easily accessible bag magazine to ensure every bag enters the machine square, an automatic zipper opening device, a bag shaker at the fill station for product leveling and an integrated exit conveyor.