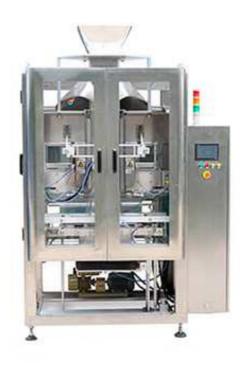

## Vertical Packaging Machine GP1020

Vertical Packaging Machine GP1020. The max. film width is 1020mm, if to pack 5-10kg powder, this model can solve the problem. The frame of the machine has enough rigidity, which is durable&Long service lifetime. Reasonable structure and each lane separated control also User frinedly& easy for maintenance. It also set up the safety door to protect user safety.