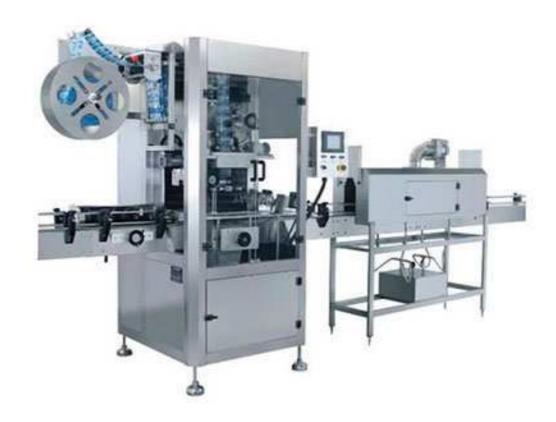

## LY-ZQ-18 Wrap Around Shrink Label Sleeve Labeling Machine

Our range enables you to efficiently and cost-effectively pack and promote your products. Whether it is PET, HDPE, glass bottles, cans or jars, we have traditional and robotic technologies capable of working at multiple production speed levels

Sleeve applicator systems

Shrink Sleeve Label and Tamper Evident Band applicator

Linear Machines with one or two spiral screws for the product spacing before the sleeve application process.

They are equipped also with a single or double sleeve reel storage.

Possibility to improve the sleeve system with the additional accessories.

Our shrink sleeve machines are suitable for collar and full body sleev as well as tamper evident cap sleeves. They can be used for containers with different shapes and diameters ranging from metal cans to plastic bottles.