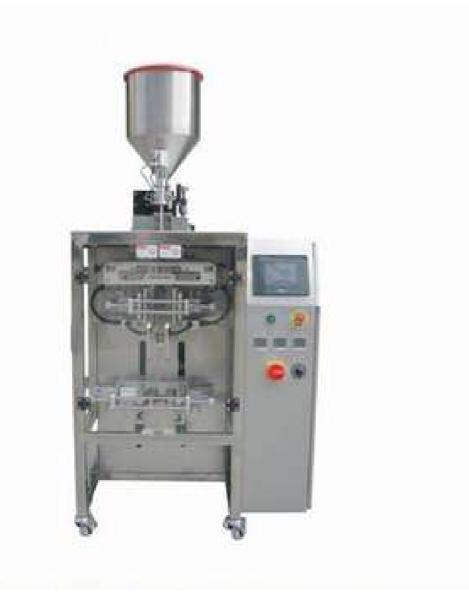

Automatic Form Fill Seal Packing Machine For Liquid Paste YQLB-100

The machine can combine with weighing system, such as :

- Multi-head weighed device (granule)
- Measuring cups(granule)
- Auger filler device(powder)
- Piston filling device(liquid, paste)
- Feeding conveyor device

The machine suitable to use in packing many kinds material which the shape is powder ,liquid , granule, bar, roll ,slice .such as :rice sugar, chocolate, nuts, potato chips, shrimp, dumplings, candy, flour, milk powder, fruit jam ,Shampoo ,shower gel ,skin lotion, small wares etc.

## **Technical Parameters:**

| Туре                   | 420Model                     |
|------------------------|------------------------------|
| Bag length             | 80-300mm(L)                  |
| Bag width              | 50-200mm(W)                  |
| Max width of roll film | 420mm                        |
| Packing speed          | 5-60bags/min                 |
| Measuring range        | 150-1200ml                   |
| Air consumption        | 0.65mpa                      |
| Gas consumption        | 0.3m <sup>3</sup> /min       |
| Power voltage          | 220V                         |
| Power                  | 2.2KW                        |
| Dimension              | (L)1320mm×(W)950mm×(H)1360mm |
| weight of machine      | 540Kg                        |