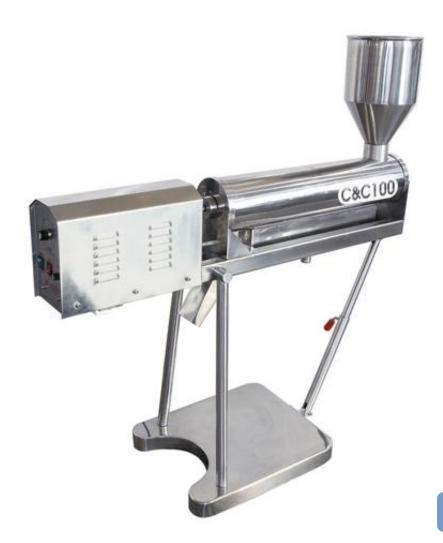

## Capsule Polisher C&C100

## **Capsule Polisher**

**C&C100** is complete with the following: All stainless steel contact parts: SS Polishing tube, SS Brush Shaft and Cover, SS cleaning Chamber, SS end caps.

C&C100

## Features:

- Contact parts 316L.
- Up to 7,000capsules/min.
- Fully adjustable in-feed hopper
- Variable Speed
- Compact design which requries less space
- Hard-Anodized Aluminum Frame and Base
- cGMP compliant
- CE marked