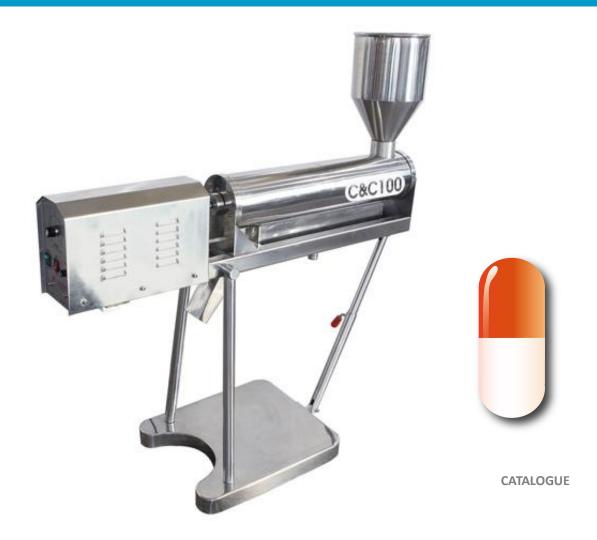

## Capsule Polisher C&C100

## **Capsule Polisher**

**C&C100** is complete with the following: All stainless steel contact parts: SS Polishing tube, SS Brush Shaft and Cover, SS cleaning Chamber, SS end caps.

C&C100

## Features:

- Contact parts 316L.
- Up to 7,000capsules/min.
- Fully adjustable in-feed hopper
- Variable Speed
- Compact design which requries less space
- Hard-Anodized Aluminum Frame and Base
- cGMP compliant
- CE marked