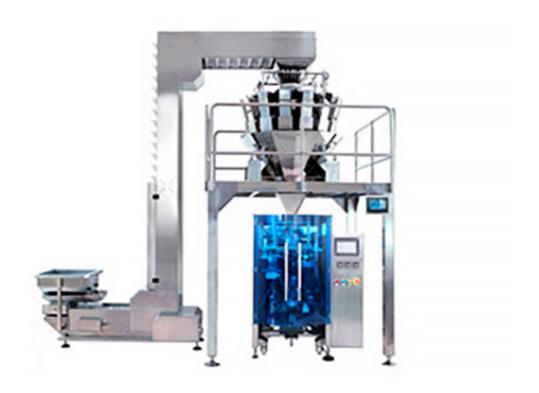

## Multi-function Vertical Weighing and Packaging Machine

The automatic packaging machinery to complete the bag, measuring, filling, nitrogen, play yards, cut bags and so on.

Vertical Automatic Packaging Machine with different feeder can package different products.

## **Features**

- 1. New design, beautiful appearance, more reasonable structure, more advanced technology.
- 2. The production line supporting machinery in addition to marked materials are stainless steel, all machine structures are in accordance with food hygiene standards selected design.
- 3. Often dismantling the structure are easy to dismantle the connection, to ensure that the shift or change the product when dealing with health convenience.
- 4. Multiple automatic alarm protection functions to minimize damage.
- 5. Touch screen and stable and reliable PLC control, bag-making, metering, filling, sealing, coding, bag-cutting one-time completion.
- 6. External film release mechanism is adopted to facilitate the installation of packaging film.

## **Technical Parameter**

| Function                   | Filling, Sealing, Forming            |
|----------------------------|--------------------------------------|
| Packing weight             | 100~1000g                            |
| Packing bag type           | pillow back sealing bags with gusset |
| Making bag size            | (L)80-350mm, (W)80-250mm             |
| Production capacity        | 25-70 bags / min                     |
| Compressed air consumption | 0.5 cubic / minute 0.6-0.7Mpa        |
| Power Supply               | 220V, 50-60Hz, 3.0 Kw                |
| Dimension                  | 1550*1200*1550mm                     |
| Weight                     | 500kg                                |