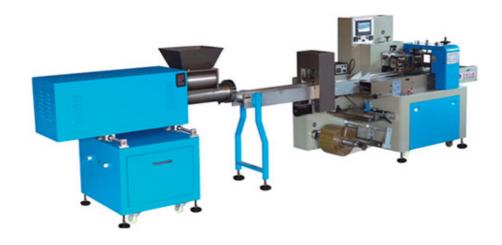

## DZB-360 Flow Wrap Machine

Light clay plasticine packaging is suitable color plasticine clay, which can be done automatically plasticine molding forming, cutting, packing into bag.