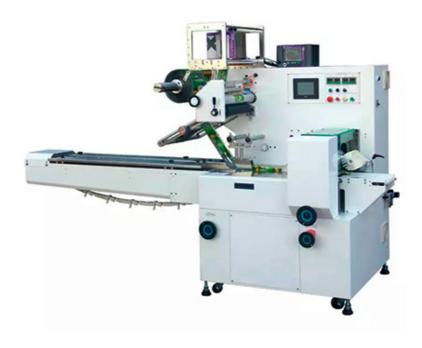

## CWS-35 Flow Wrapper - Compact Servo Wrapper

Flow pack machine for cards, biscuits, masks, etc.

Entry level flow wrapper with servo driven system which is ideal for new users who are getting started in flow wrap packaging, achieves productivity goals and meets budget requirements.

## **Features**

- Powder coating machine frame.
- 1 axis servo motor system makes the machine running precisely and smoothly.
- 1 set of rotary end sealing jaw.
- Siemens PLC program control.
- 1 set of auto centering reel holder.
- With precise OMRON P.I.D. temperature controller.
- 5.7" colorful touch panel with 50 sets products data memories.
- Mark registration with Panasonic sensor as standard function.
- Dancing roller and motorized film feeding rollers keep the film tension stable.
- 2.3 M long in-feed conveyor and adjustable guides.