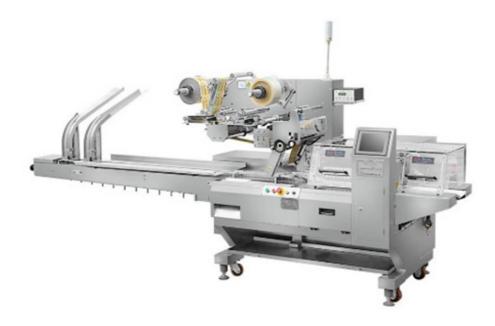

## Multi Pack Biscuit Packing Machine DXD-660

DXD-660 Multi-Piece Biscuits Packing Machine is for flow packing of biscuits of different shapes and sizes.

This flow wrapper could be used for packing biscuits of different at height and different groups at length.

## **Technical Specification**

- The flow pack could be used for packing both single piece or multi-pieces of biscuits both at height and at length.
- The machine is equipped with motion control plc, which allows machines run with bigger packing range and stable working
- This pillow type packing machine could be installed with magazine feeders to save labors.
- Less and easier adjustment on machine for packing of different shapes and sizes of biscuits.