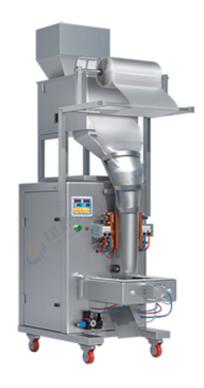

## Q-3000 Pneumatic Super Large Packaging Machine

JD 999 g pneumatic large packing machine is suitable for rice millet, cereals, vegetable seeds, cat food and dog food, fertilizer feed, nuts and seeds, corn seeds, coffee beans, coffee powder, flour, pepper, seasoning powder and other particles, powder, material, weighing, filling, sealing.

## **Technical parameters:**

- Name: 3000 g pneumatic large packaging machine
- Sealing method: Three sided sealing/back sealing
- Bag size: film width 21-60cm, seal 1-40cm
- Weighing range: 30-3000grams
- Packing speed: 3-10 times/min (depending on material)
- Precision: plus or minus 3g (depending on material)
- Hopper capacity: rice: about 25kg, flour: about 20kg
- Voltage/power: 220V / 1400W (110V can be changed)
- Machine weight: 160KG
- Size: 76\*94\*232CM (length, width and height)