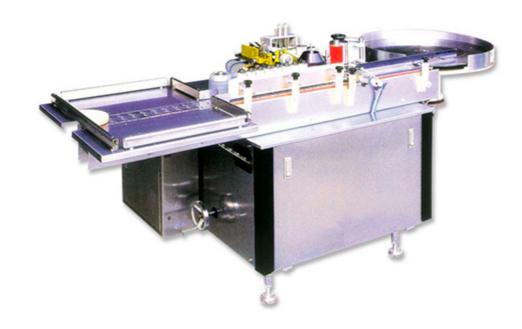

## KENO-L119 Fully-Automatically Glue Labeling Machine

This machine adopts fully-machine drive that is made up completely sealing oiling boxes of high smoothness, few troubles and small noise.

The motor load is low, the panel, and running disc transmission strap are made of stainless steels that are endurable, clean and easy to maintain.

It occupies small space and can be moved freely in the work place. The use of glue labeling machine can greatly lower the cost for labeling.