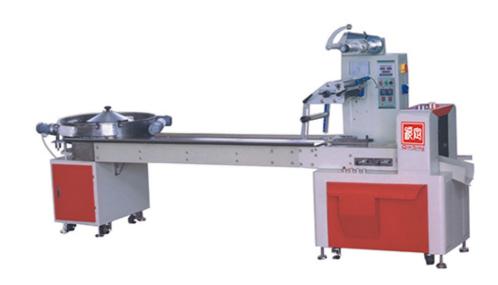

## KENO-P500 Full Automatic High Speed Pillow Type Candy Packing Machine

## **Application:**

It is a high speed packaging machine for all kinds of candies which shape is square, ball, round, column, button and ellipse.