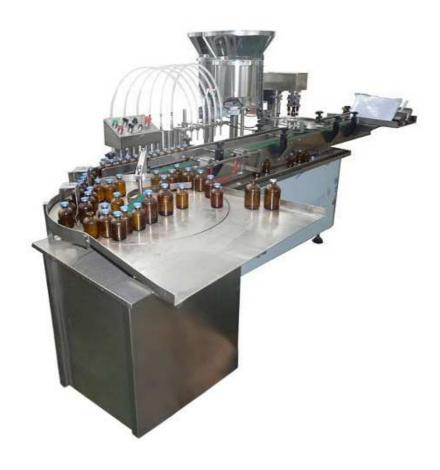

## QGS-T Linear liquid filling& capping machine

This machine is the main filling equipment of the bottle production line, which is mainly applied in the filling, plugging, covering and capping of 10-500 ml bottles. This machine combines filling and sealing, advanced design, compact structure, the Replacement of the bottles is very convenient.