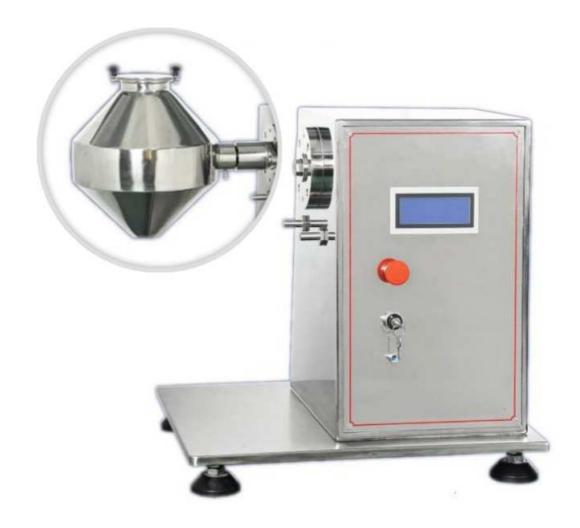

## DGN-2 Main Machine + Double Cone Mixer

DGN-2 Main Machine + Double Cone Mixer. Double Cone Mixer is used for all free-flowing powder and granules. In the course of the campaign, it can quickly produce multi-dimensional movement and purpose to achieve a perfect mix.