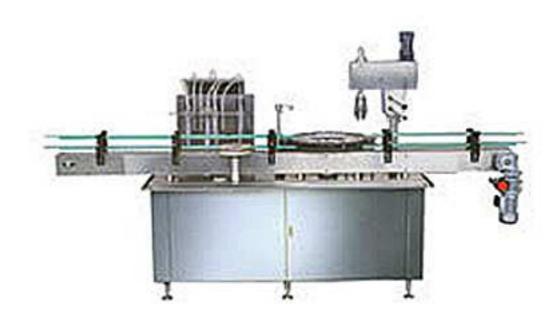

## Linear Filling Capping Machine SD-ZGF-1000

The linear filling capping machine named SD-ZGF-1000 linear filler capper is composed of bottle-setting, filling lid-laying and lid-rolling equipment. It is a kind of straight-line filling and lid-rolling machine for packing cosmetic liquids and creams both in plastic bottles and glass bottles.

## Feature:

- 1. The filling and lid-rolling (capping) of this machine can be adjustable according to the requirement of producing output.
- 2. There is a special device that at the filling head which can automatically eliminate froths and prevent dropping and leaking.
- 3. The machine can be together with bottle-washing machine, sterilization, oven, and label-attaching machine to form an all-auto-produce line.
- 4. The whole machine is made of stainless steel, meeting the GMP requirement.
- 5. Standard: CE of EU, ISO9001, GMP

## **Technical Parameters:**

| Filling Amount    | 20-60ml; 60-150ml        |
|-------------------|--------------------------|
| Filling Diameter  | ф25-ф45mm;ф45-ф80mm;     |
| Motor Power       | 1.5KW                    |
| Voltage           | 220V 50/60HZ             |
| Producing Ability | 3600-12000 Bottle/Hour   |
| Dimensions        | 1800×1200×1400mm (L×W×H) |