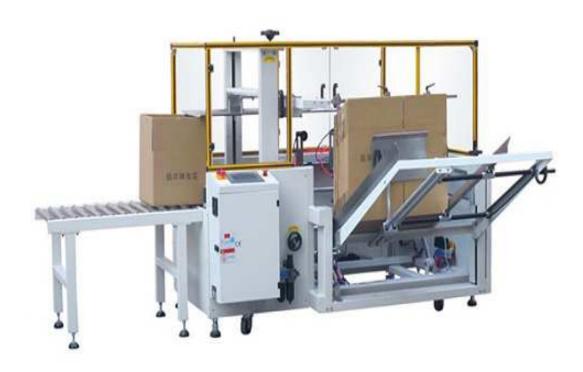

## Semi-auto carton erector SPK40D

## **Description:**

- 1. Vertical storage, cartons can be added at any time without stopping the machine;
- 2. Suitable for forming and sealing cartons of the same size.
- 3. Manually adjust to change the carton sizes (finishing in 2-3minutes);
- 4. Case erector adopt advanced photo electric induction control system
- 5. Rationally designed, the forming, folding and sealing process are accomplished simultaneously;
- 6. Cutter Safety system to prevent hands form stabbed by the cutter

| Model               | SPK-40                         |
|---------------------|--------------------------------|
| Production speed    | 12 ctns/min                    |
| Power supply        | 110V/220V, 1∮, 50-60HZ 200W    |
| Carton size(mm)     | L250-450 x W150-400 x H100-400 |
| Air compressing     | 6 kg/cm³                       |
| Air consumption     | 450NL/MIN                      |
| Machine dimension   | L2000 x W1900 x H1450 mm       |
| Machine weight      | 450 kg                         |
| Adhesive tape width | 48/60/75 mm                    |