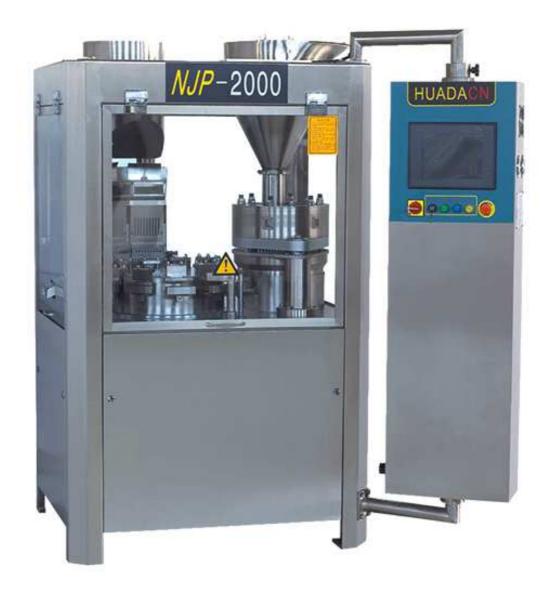

## NJP-2000/1800/1500 series Fully Automatic Capsule Filling Machine

It is fully automatic capsule filling machines. It's the maximum production speed can be 2000 pcs per minute.

- 1. We get many patented technologies on the machines. We research and design the capsule filling machines on the basis of absorbing and improving advanced technologies in the world by ourselves.
- 2. It is a fully automatic capsules filling machine. The machine can complete the following processes automatically including feeding capsules, opening capsules, filling drugs, rejecting unqualified products, closing capsules, outputting products, cleaning molds.
- 3. Our machines meet GMP, ISO, CE standards.
- 4. Fully automatic working principle decreases cost of human consumption but increases production efficiency.
- 5. Totally closed working station keeps environment dustless, clean and sanitary and safe.

- 6. Touch sensitive screen of PLC controller panel makes high precision, easy operation, clear display.
- 7. Imported electrical equipments and bearing main parts promise stable, high efficient, precise performance.
- 8. 12 months guarantee and lifelong maintenance for machine, and debugging machine, train workers to operate and repair machines for free in China make machine long life service.
- 9. Contact part with drug is covered by SS316.
- 10. Capsules usage rate ≥99%, qualified products rate ≥98%.

| Model                 | NJP-2000                 | NJP-1800              | NJP-1500              |
|-----------------------|--------------------------|-----------------------|-----------------------|
| Max capacity          | 120000 capsules/hour     | 108000 capsules/hour  | 90000 capsules/hour   |
| Suit for capsule size | 00#-5#and safety capsule |                       |                       |
| No.of mould bores     | 18                       | 16                    | 14                    |
| Machine dimensions    | 1500*1350*2100mm         | 1500*1350*2100mm      | 1500*1350*2100mm      |
| Net weight            | 1600kg                   | 1600kg                | 1600kg                |
| Power                 | 380/220v 50/60Hz 10kw    | 380/220v 50/60Hz 10kw | 380/220v 50/60Hz 10kw |
| Noise                 | <75dB                    | <75dB                 | <75dB                 |