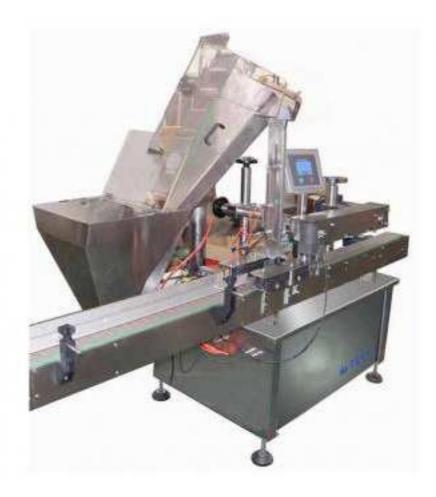

## YG-1 Automatic Capping Machine

- Accomplish Cap ordering, cap adding, cap pressing automatically.
- According to customer's different cap, design specialized capping way.
- · Continuous capping at high speed.
- Protect caps from harm

Automatically adjust cap-feeding and cap-ordering state, reducing the friction of the collision between the caps and not damage the cap.

Detection function

## **Technical Parameter:**

| Model        | YG-1                                                             |
|--------------|------------------------------------------------------------------|
| Applicable   | Common caps, protective ring caps, double caps, Spring caps etc. |
| Capacity     | 30-100 bottles/minute                                            |
| Power supply | 220V/50Hz 0.3kw                                                  |
| Air supply   | 0.6Mpa, 25l/min                                                  |
| Size         | 1850*800*1360mm                                                  |
| Weight       | 280kg                                                            |