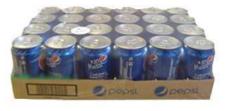

## **Application:**

Shrink wrapper with tray can package beer bottles, soft PET bottles and other containers.