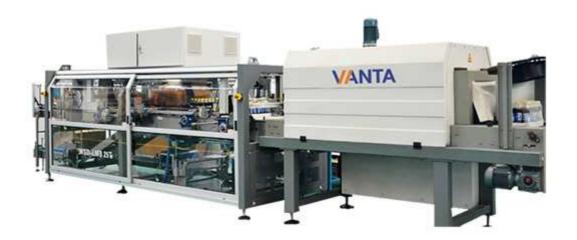

## Shrink Wrapping Machine (film with tray)

Automatic shrink wrapping machine packages bottles, cans, jars into film through continuous linear operation. The machine adapts to medium and high production line with its good stability and easy operation.

## **Technical advantages:**

- 1. Low investment, quick return
- 2. Advanced device layout
- 3. Pre-cut film, energy-saving channel
- 4. Lower waste, higher productivity
- 5. Easy operation, rapid replacement
- 6. User friendly interface
- 7. Complete after-sales service