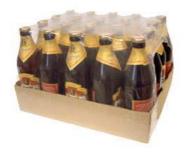

## **Application:**

Shrink wrapper with tray can package beer bottles, soft PET bottles and other containers.