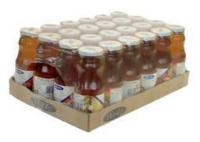

## **Application:**

Shrink wrapper with tray can package beer bottles, soft PET bottles and other containers.