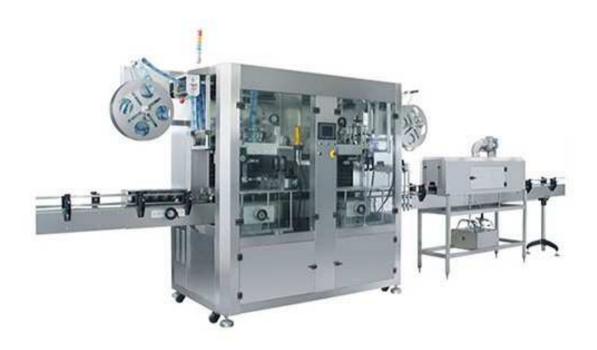

## Double Head Bottle Sleeve Labeling Machine GF151-5B

The machine itself has two sets of standard mechanism, one is used to set the bottle body, a bottle mouth is set.

The stainless steel structure: made of stainless steel SUS304, simple structure, beautiful appearance, easy to clean, the water does not rust.

The unique label positioning device: to ensure accurate positioning sleeve labeling. The use of modular design, mold the chopstick control, precision, high-speed sleeve.

The use of high-quality touch screen operation section, implementation of operating, convenient, fast.

The high degree of automation, simple to use, only one person is needed to operate, easy to maintain.

The Panasonic servo system, servo control system to ensure high speed, sets of standard error free.