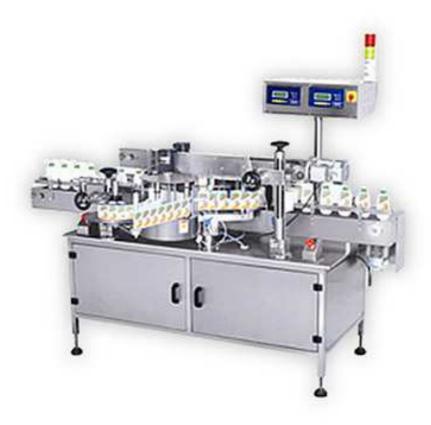

## Double Side (front & back) Sticker Labeling Machines OBSL-120D

Fully Automatic, User Friendly, Sticker (Self-Adhesive) Labeling Machine Model OBSL-120D, Suitable to apply accurate Labels on Double Side (Front & Back) of Flat/Oval/Square shaped products having PET, Plastic, HDPE, LDPE, Glass or any other surface.

The Fully Automatic Double Side Sticker Labeling Machine incorporates latest sophisticated Microprocessor Controlled Stepper Motor Drive, Fiber Optic Label and Container sensing system. OBSL-120D Sticker Labeling machines are 100% User Friendly, Virtually Maintenance Free and does not require Data Inputs for Label Size.