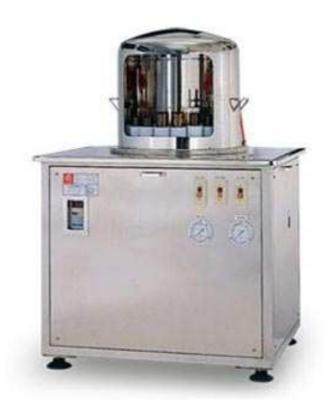

## Rotary Washing Machine ECRW-01

This machine is belong to semi automatic rotary washing equipment, one cycle can put 18 pieces bottle on rotary table, meantime it can change the washing rotary speed by frequency control of inverter.

## Features:

- Completely made of Stainless steel.
- Effective cleaning.
- Suitable for Different type and shape of bottles.
- Suitable for Glass, plastic and aluminum bottles.
- Simple change-over to different container sizes.
- Easy to operate and clean.

## **Specification:**

- Interior Contact Part with Product: SUS 316 & silicone rubber
- Exterior Non Contact Part Material is Made of Stainless Steel SUS 304
- Rotary Motor: Motor: 3∮ 1/2HP
- First (Purified Water) Surge Pump: Motor: 3∮ 1HP
- Second (Distilled Water) Surge Pump: Motor: 3∮ 1HP
- First Water Filter: 5 micron 10"L
- Second Water Filter: 0.45 micron 10"L
- Air Drying Filter: 0.2 micron 10"L