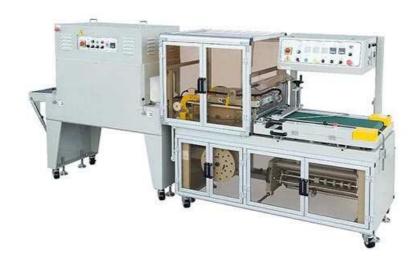

## LA-460E+LC-1200E(CE) Fully Automatic L-Sealer (with acrylic) & Shrink Tunnel

## Features:

- Designed for shrink packing for various types of product. Applicable film materials include PE, POF, etc.
- No fumes or smoke during sealing ensures a clean work environment.
- Choice of vertical or horizontal type photocell sensor to suit various product sizes and thickness.
- This model has processed via the CE Marketing validation

| Model             | LA-460E                               |
|-------------------|---------------------------------------|
| Dimension of Seal | 450 x 600 mm                          |
| Packing Capacity  | 1-25pcs                               |
| Packing Size      | L(100-460) x W (40-320) x H(5-100) mm |
| Machine Size      | 1900 x 860 x 1500 mm                  |
| Power Source      | 3φ220V (Depend On Customer's Need)    |
| Heating           | 1.5kw                                 |
| Validation        | CE Marketing validation               |

| Model              | LC-1200E                          |
|--------------------|-----------------------------------|
| Packing Capacity   | 1-8M/min                          |
| Shrink Tunnel Size | 1200*400*250mm                    |
| Machine Size       | 1600*700*1550mm                   |
| Power Source       | 3φ380V(Depend On Customer's Needs |
| Validation         | CE Marketing Validation           |