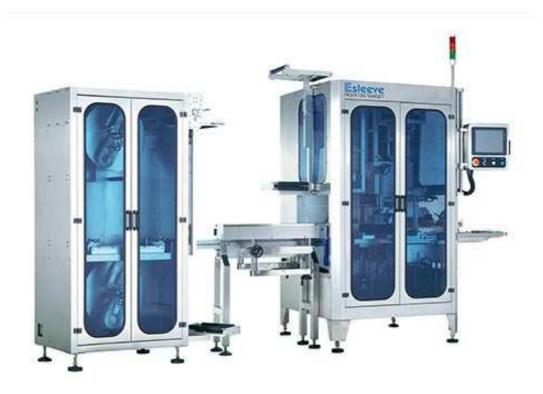

## Auto Shrink Sleeving Machine ESM-600/800

Labeling speed features ramp up and ramp down from 200BPM to 600BPM that effectively solve the problem of the first bottle falling down which easily occurs when high-speed starting.

| Vertical Dual Material<br>Unwind Dimension | L920mm*W650mm*H1800mm   |
|--------------------------------------------|-------------------------|
| <b>Host Dimension</b>                      | L1200mm*W1200mm*H2300mm |
| Power Consumption                          | 12KW Approx             |