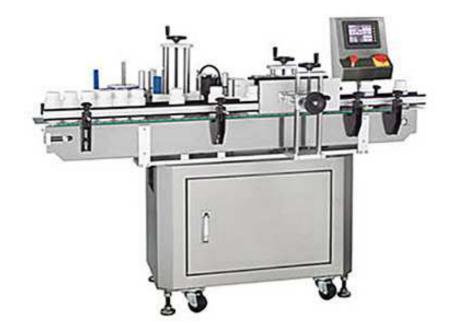

## Fully Automatic Sticker Self Adhesive Labeling Machine SLM-50 R

Model SLM-50 R, Suitable to apply accurate Labels on Double Side (Front & Back) of Flat/Oval/Square shaped products having PET, Plastic, HDPE, LDPE, Glass or any other surface.

The Machine incorporates latest sophisticated Microprocessor Controlled Stepper Motor Drive, Fiber Optic Label and Container sensing system. SLM-50 R Sticker Labeling machines are 100% User Friendly, Virtually Maintenance Free and does not require Data Inputs for Label Size.

## Salient Features:

- No change parts for container and label size in standard shaped containers
- Single Point on-line Speed Variation control system
- Precise Label Placement Accuracy
- Built In A.C/ pmdc. Freq. Drive System
- Output up to 50-150 labels per minute.
- Fully Stainless Steel Finish including main machine frame