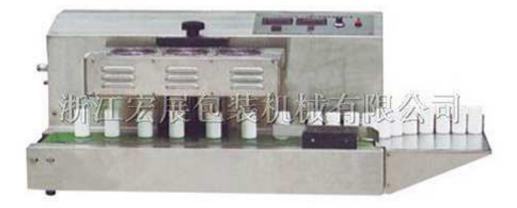

## **Contihuous Indution Sealing Machine KIS-1500**

This series Portable induction sealing machine continuous induction sealing machine utilizes electrical magnetic induction principle to produce instant high heat to melt aluminum foil that hen adheres to the bunghole, reaching the aim of wet-proof, eakage-proof, mildew-proof and extending preservation time now it is widely used as sealing package machine in industries such as medicine, pesticides, lubricant and cosmetics etc.

## **Technical Parameters:**

| Model         | KIS-1500       |
|---------------|----------------|
| Voltage       | 220V/50Hz      |
| Power         | ≤1500W         |
| Speed         | 0-10m/min      |
| Sealing range | 20-50mm        |
| Dimension     | 1150×480×400mm |
| Weight        | 38KG           |