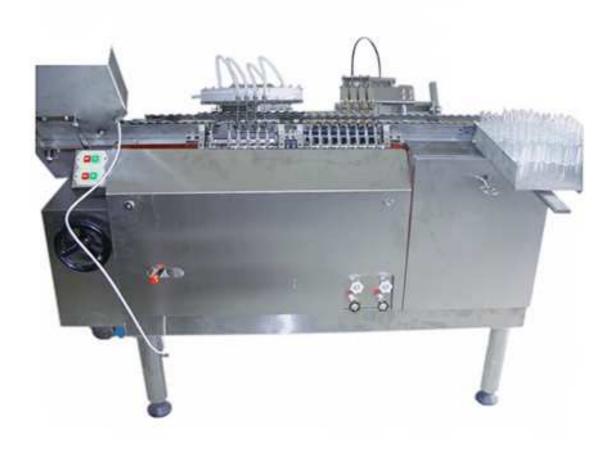

## Filling Sealing Machine SLAG-4A

Filling and sealing machine for ampoule Model SLAG-4A is equipment specifilized in filling and sealing 1ml to 2ml, 5ml to10ml, and 15-20ml bottle in pharmaceutical works. This machine is equipped with automatic stop-filling device which can make filling case when there is no ampoule into filling station.