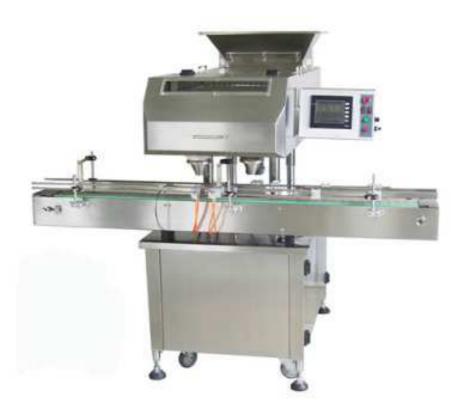

## **GS-24** Counter

GS-24 high-speed electronic counting machine adopts the international most advanced vibration type multichannel charge, computer control, dynamic scanning automatic counting, bottle conveying, system self checking, fault indication alarm, automatic shutdown, advanced technology, designed according to GMP standard is set light, electricity, machine integration of high tech drugs and food counting filling equipment.

This machine can be widely used in different shapes and sizes of tablets, capsules, pills and other drugs and granular food fast counting bottle, counting bottle speed reached advanced level of similar products at home and abroad.

## Specifications:

| Model                   | GS-24                               |
|-------------------------|-------------------------------------|
| Channel                 | 24                                  |
| Capacity(pcs/m)         | 1200-7300                           |
| Diameter of bottle (mm) | 35-70                               |
| Height of bottle (mm)   | 40-240                              |
| Size of granule         | Capsule 00-5# tabletØ5~16 pillØ5~16 |
| Power(kw)               | 3                                   |
| Air pressure(Mpa)       | 0.4-0.6                             |