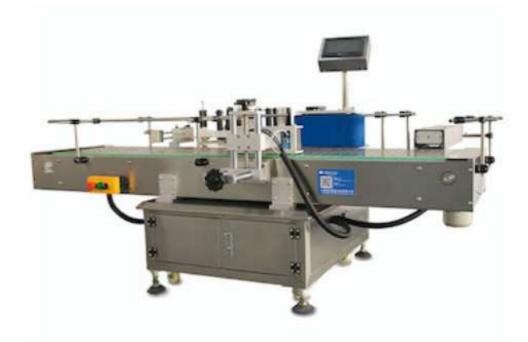

## **BGJ-P220 Adhesive Labeling Machine**

Adhesive labeling machine consists of conveyor system and label-guide system. conveyor system can be customized and adjusted according to customer's needs. Label-guide system can label right product location when sensor check products.

## Features:

- 1. All machines are made of SUS304 stainless steel
- 2. It can be equipped bottle feeding table

3. It avoid many problems of labor labeling, skew labeling, bubble, wrinkle, irregular labeling etc

4. It equips electric-eye to improve the precision for cutting off the label materials.

5. It adopts equivalent PLC, positioning module, stepping motor and sensor electrical control system control.