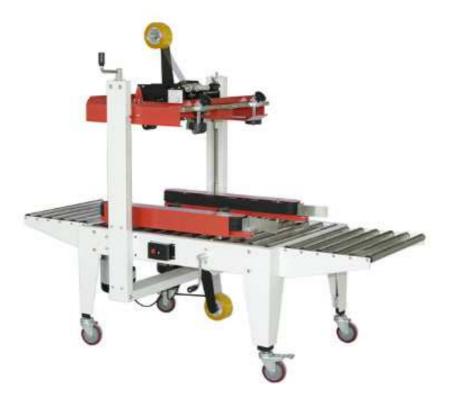

## SDW-FA500 Carton Sealing Machines

This machine's quality is better than so many carton sealing machines in Turkey. It is designed for saving time, and working with less worker. This machine automatically seal the top and bottom of the carton. And also it has belt which works with two motors, in top and bottom for taking the carton. It works best with 20-30 kg.

## **Machine Informations:**

| Туре                   | Semi-automatic top and bottom sealer |
|------------------------|--------------------------------------|
| Speed                  | 20 carton/min                        |
| Size (LxWxH)           | 1000mm x 880mm x 1330mm              |
| Carton Weight and Size | 500mm x 500mm - 20 KG                |
| Power Supply           | 0.3 KW                               |
| Weight                 | 120 Kg                               |