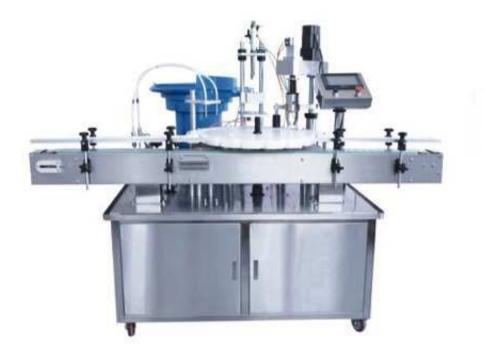

## Automatic Carousel Filling Capping Machine

The machine is mainly applied to 50ml or less electronic cigarette oil, eye drops, nail polish, eye shadow, essential oils and other products of automatic filling, plug and screw cap.

## **Product parameters**

- Type: Filling Machine
- Condition: New
- Packaging Type: Bottles
- Packaging Material: Glass, Metal, Plastic
- Automatic Grade: Automatic
- Driven Type: Electric
- Voltage: 220V 50/60Hz
- Power: 1.2KW
- Model Number: filling capping machine
- Dimension(L\*W\*H): (L)2000X(W)1600X(H)1600mm
- Weight: 650kg
- Name: Automatic carousel filling capping machine
- Filling head number: 2/4
- Filling volume: 5-50ml
- Capacity: 20-40 bottles/min
- Filling accuracy: ≤±1%