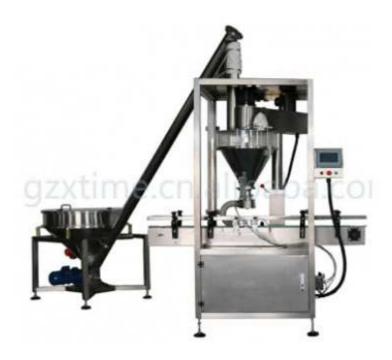

## Automatic Single Head Auger Filler Machine

## Features:

\*Screw feeding and filling, quantitative packing and stable operation.

\*The stock bin can be opened flatly and is easy to disassemble for clearing without any tools;

\*The screw is driven by the servo motor and the parts which materials may contact are made of stainless steels;

\*Different weights and accuracy can be weighed by changing screws, so it is applicable for various powdery materials;

\*Feeding bin with vibration function, more convenient to use.

## **Application:**

\*Suitable for filling of various powder material.