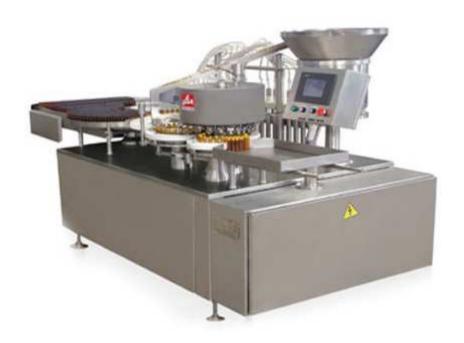

## DGF 16/24 Model Oral Liquid Filling and Capping Machine

## Main application:

The machine is suitable for food, chemical and pharmaceutical industries of small doses of tincture, of water of the filling and rolling cover. Can be done automatically lose bottle, measuring, filling, Daniel, wear cover, rolling cover, the working procedure such as a bottle.

## **Performance characteristics:**

- Unscramble bottle directly into the bottle with disc big dial the roulette connect, unscramble bottle, lose smooth bottle.
- Tracking defoaming filling, no bubbles, measuring time.
- Lack of bottle filling, don't wear not caps, rolling cover.
- DuoTou shaft tilting single-blade rolling cover, sealing LaoShi, beautiful.
- "Bottle and pressure head synchronization, turn to the bottle not slippage.
- Imported PLC control, a high degree of automation. Touch screen operation panel, convenient, beautiful.
- Stepless speed regulation.