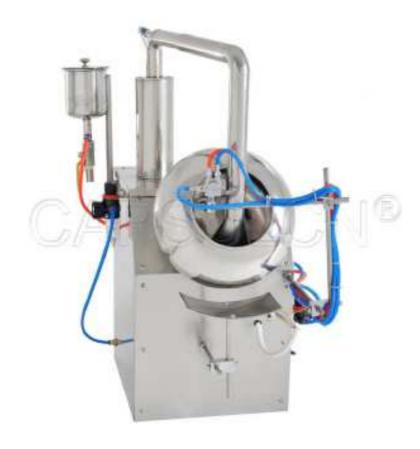

## BYC Type Tablet Coating Machine

The tablet coating machine is widely used for making tablets, sugar-coat pills, polishing and rolling food demanded by the pharmacy industry, chemical industry, foods, research institutes and hospitals. The sugar-coat tablets that are polished possess a bright appearance. The intact solidified coat formed after the surface sugar's crystallization can prevent the chip from oxidative deterioration, damping and volatilization, and cover the improper flavor of the chip.

Able to be matched with frequency controller. Able to be matched with dust-removal system. It can be made to totally-enclosed type, served with airbrush system, and meets the GMP requirements.

## **Specifications**

| Model            | BYC-300     | BYC-400     | BYC-600      |
|------------------|-------------|-------------|--------------|
| Capacity         | 1-3kg/cycle | 2-5kg/cycle | 8~15kg/cycle |
| Pot inclination  | 42°         | 42°         | 30°          |
| Motor Power      | 0.37kw      | 0.37kw      | 0.75kw       |
| Blower Power     | 60w         | 60w         | 100w         |
| Pot Volume       | 1L          | 1L          | 5L           |
| Heating Power    | 1.4KW       | 1.4KW       | 2kw          |
| Weight           | 49KG        | 50KG        | 150kg        |
| Rotational Speed | 0-46r/min   | 0-46r/min   | 0-40r/min    |