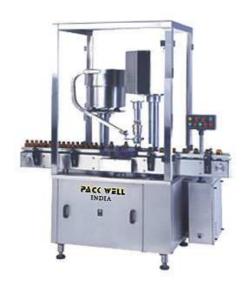

## Automatic Single Head Screw Capping Machine DASCM-50

Pack Well Automatic Screw Capping Machine is versatile, self-supported on stainless steel leg with height adjustable adjustment system. The machine is precision built on sturdy welded steel frame completely enclose in stainless steel sheet and doors are providing to facilitate the servicing of machine.

## **Operation:**

Media Pack Automatic Screw Capping Machine is versatile, self-supported on stainless steel leg with height adjustable adjustment system. The machine is precision built on sturdy welded steel frame completely enclose in stainless steel sheet and doors are providing to facilitate the servicing of machine.