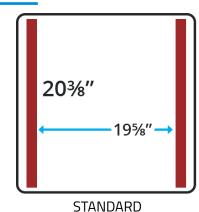

### **Seal Bar Configurations**

| Specifications Table           |                                        |
|--------------------------------|----------------------------------------|
| Machine Dimensions (L x W x H) | 28% x 27½ x 43¼" (730 x 700 x 1100 mm) |
| Chamber Dimensions (L x W x H) | 20% x 19% x 7¾" (520 x 500 x 200 mm)   |
| Seal Bar Length                | (2) x 20%" ((2) x 520 mm)              |
| Weight                         | 403 lbs. (183 kg)                      |
| Vacuum Pump Capacity           | 44.14 CFM (75 m3/h)                    |
| Machine Cycle                  | 15 - 40 sec.                           |
| Standard Power Requirement     | 220/240 V-3 phase, 60 HZ 2.4 - 3.5 Kw  |