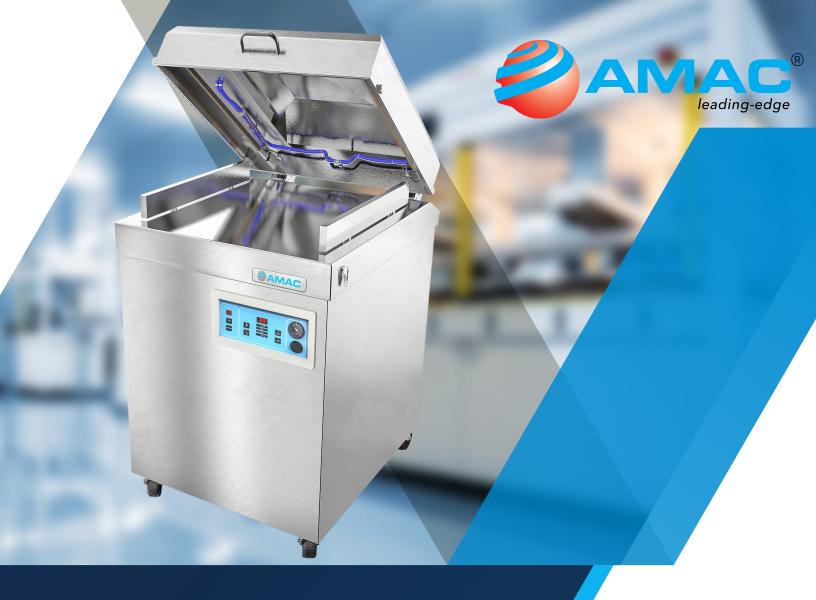

# M-205EM

MOBILE VACUUM SEALER FOR ELECTRONICS/INDUSTRIAL USE

M-205EM is one of the largest single chamber models in our series. All stainless steel Mobile model (Floor model) with flat working surface. Stainless steel lid with sealing mechanism built in. Easily removable silicon holders for cleaning surface plate. Extra seal bar configurations are available. A Space Filler that comes with the machine enables you to adjust the usable chamber heights and net payload volume. 10 program capability offers the ultimate in process control.

## M-205EM

MOBILE VACUUM SEALER FOR INDUSTRIAL APPLICATIONS

#### **Product Specs and Applications**

Contact us to learn more about this and any other product in our series

The robust, stainless steel AMAC M-205EM vacuum packer is standard equipped with a Busch vacuum pump. The machine complies with CE standards and ETL listed as an option.