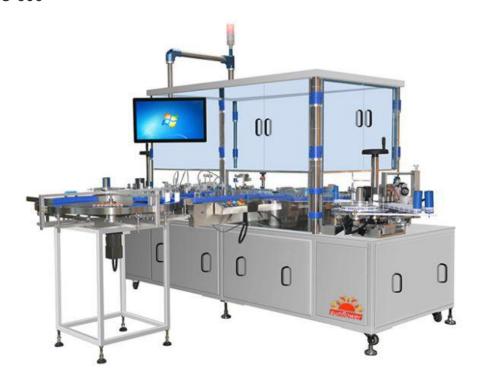

# Vertical Labeling Machine with Rotary Table for Vials HYXLC-600

## **Product Description**

HYXLC-600 is specially designed for high speed and precision labeling on vials and other small pharmaceutical bottles. Straight line layout and spacing worm are used for easy inline connection. Rotary indexing table aligns vials at three points enabling extra stability and high precision labeling at all speeds. Optional label and code inspection. Patented positive drive rejection wheel mechanism ensures accurate rejection of defective products orderly during high speed operation.

# Specification & Features

- Vertical transportation of bottles in the full cycle.
- Use of rotary turntable and feeding worms throughout the path for bottle movement and indexing to ensure bottle movement stability.
- Properly indexed bottle position to ensure inspection and rejection consistence.
- Various optional inspection devices including missing code detection, missing label detection, visual system inspection for label content and placement accuracy etc.

- Rejection device at fully indexed pace to ensure accurate rejection at high operation speed.
- Bottle is gripped at 3 points at labeling to ensure proper alignment between bottle and label.
- Inline operation mode or use of feeding table for stand alone operation
  Connects seamlessly to the Colamark tray insertion machines for tray
  insertion of the labeled bottles another step of integrated automation at
  your packaging line.
- High speed operation at up to 500 bpm.
- Optional high speed hot stamping coder or thermal transfer overprinter at matching speed.
- Safety enclosure and safety door switches.
- PLC controlled operation.