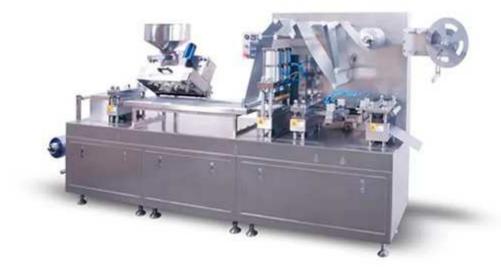

## Flat Plate Alu Alu Blister Packing Machine DPB-88

This machine is designed and improved by our technician according to the feedback of our customers who have been using our products for many years. It is widely used in the of medicine, food, electron, hardware for Alu/PVC blister packing of various nubby object and liquid. It has effect of moisture proof and dust-proof, and enhancing level and additional value of products. It can also be linked to work with pillow-type packing machine and boxing machine.

## **Characteristics:**

- Compact configuration, calm runs, easy manipulation and convenient maintenance;
- Steplessly variable frequency sped regulating, PC circuit control panel (can be equipped with touch screen);
- Adjustable travel, moulid spout location, convenient for changing moulds;
- Adopt manipulator grip, has accurate synchronization;
- With cylinder heat-sealing, the upper and lower checkers ensure the effect of heat- sealing, also prolong the using life of the machine;
- Can design any mould and feeder according to customer's requirement.