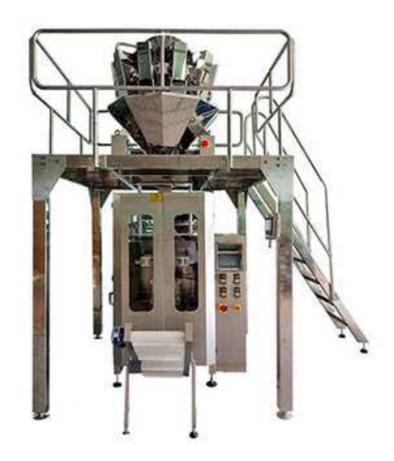

## Packaging Machine (Intermittent Motion) VFC250TB

It can make true quad seal bag, Suitable for non-sticky, bulk or granule medicines, foodstuff and seeds, such as potato chips, banana chips, snack foods, granulated juice sugar, coffee, salt, melon seeds, rice, oatmeal, peanuts, loose tea leaf, fragile food, tea, desiccant, washing powder, mono sodium glutamate, popcorn, potato chips, plantain chips, and snacks etc.

## **Features**

- 1. Plug and play design, PLC control with touch screen, easy to operate and allow adjustments without suspending the production.
- 2. Best accuracy ±0.5g combination weigher weighing filling system.
- 3. World-class electrical components brands: Schneider/Omron/SMC.
- 4. Servo film-pulling, assure ideal bag shape
- 5. Reliable photo electrical sensor to track color mark for precise bag length.
- 6. Separate intelligent temperature controllers for perfect sealing, make different composite packaging films applicable.
- 7. SS304 frame, durable, robust, anti-corrosion and easy to clean.
- 8. Capable to record production parameters for 8 products, easy to change different productions.
- 9. 10 years serving life under routine maintenance.

## **Technical Parameters**

| Model                  | VFC250TB                     |
|------------------------|------------------------------|
| Bag width              | 160mm Max                    |
| Gusset width           | 40mm - 80mm                  |
| Width of side seal     | 5mm                          |
| Bag length             | 400mmMax                     |
| Packing Speed          | 10-60bpm                     |
| Dosage Range           | Max 3000ml                   |
| Max width of Roll film | 520mm                        |
| Air pressure           | 0.65mpa                      |
| Air consumption        | 0.5m³/min                    |
| Power                  | 380V, 3 Phase, 50Hz, 5.5kW   |
| Machine Weight         | 600kgs                       |
| Machine Dimension      | 1500mmx1200mmx1800mm (L*W*H) |