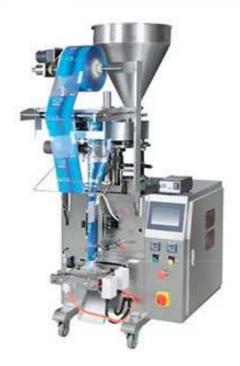

## Sachet Packaging Equipment For Granule Pneumatic Driven SUN-160C

Packing machine produce sachet is very good for non-fragile granular products such as sugar, instant coffee, instant drink, seeds, beans, pills etc.