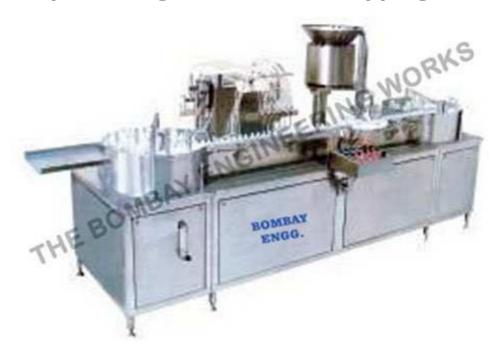

## Automatic Liquid Filling Machine with Capping

We are the prominent manufacturer, exporter and supplier of automatic Liquid Filling Machine with Capping. Leveraging on our in-depth expertise, we are capable of offering an impeccable array of Liquid Filling Machine with cappinng These machines are suitable for round vials and have an output of 2-head: 40 vials/minute. Our machines are precisely developed at our in-house manufacturing unit using qualitative raw material. we also provide 2 head liquid filling machine

Automatic Volumetric Liquid Bottle Filling Machine works on volumetric principle with diving nozzles. The unit is made compact, versatile and enclosed in stainless steel elegantly matt finish body, consists of S.S. Slat Conveyor, Reciprocating Nozzle with self-centering devices & SS Syringe. No container No filling system arrangement is standard features of the machine. The main drive of the machine and conveyor drive consist of A/c Motor with synchronized variable A/c Frequency Drive

Containers moving on SS Slat conveyor, feed below the filling nozzles through a settable twin pneumatically operated stopper system. The twin pneumatically operated stopper system and reciprocating nozzles can precisely match for centering of container below nozzles, to avoid spillage of liquid on container. To minimize foaming adjustable nozzle will reciprocate according to filling dose, nozzle will go upwards slowly from bottom level of bottle towards neck during filling. The dosing block with a hexagonal bolt fitted below syringes. This means fill size can be easily set.