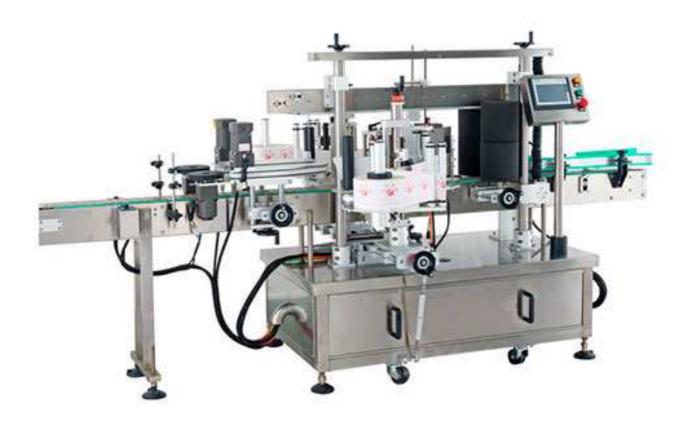

## **Automatic Labeling Machine**

Automatic self-adhesive double-sided labeling machine is suitable for single-sided or double-sided labeling of flat bottles, special-shaped bottles and square bottles in daily chemical, home chemical, medicine and food. Such as lubricant bottles, laundry detergent bottles, shoe polish bottles, fish bottles, beverage bottles, cosmetic bottles etc., optional ribbon code printer or inkjet printer, labeling at the same time to achieve print production batch number, production date and other information, to achieve Labeling and ink jet printer Integration, reducing the packaging process and improving production efficiency.