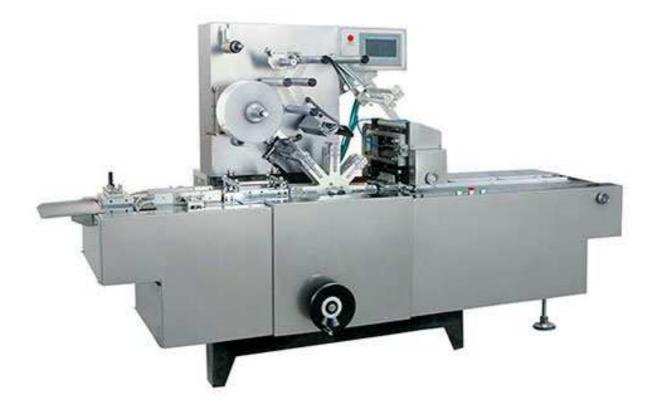

## KX-250 Plastic Overwrapping Machine

The KX-250 high speed cellophane wrapping machine carries out feeding, stacking, wrapping, heat seal, sorting out and application of anti-counterfeit tearing tape. This cellphone wrapping machine is applicable for a wide array of products, from food, to cosmetics, to healthcare and everything in between. It is especially suitable for wrapping pharmaceutical and health care products that require a higher amount of packaging, due to its ability to wrap smaller boxes together without the need for a secondary, larger box.

## **Technical specifications**

- Speed: 20-60box/min
- Packing Size Range: Length: 40-200mm
  - Width: 30-120mm

Height:10-50mm

(can do custom designed)

- Power supply: 220V 50Hz
- Motor Power: 0.75KW
- Eletric heating: 4KW
- Machine dimension (L×w×H): 2700×975×1490mm
- Machine weight: Appro 1000KGS