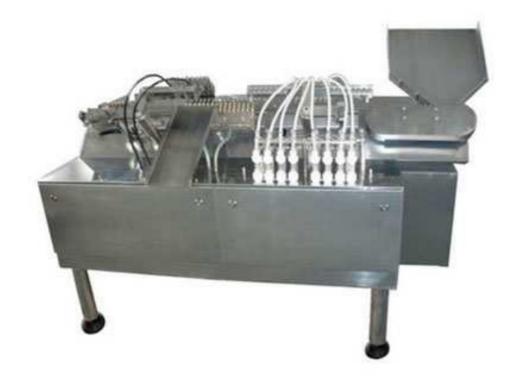

## AFS-8 Ampoule Filling Sealing Machine

Apply sample trial test and small batch production in pharmaceutical industry, ampoule filling and sealing in the condition of sterile.

The machine is eight position stepping transmission system, a group of eight ampoules enter each position each time, complete send bottle separately, filling nitrogen before, filling liquid, filling nitrogen afterwards and pre-heating, sealing etc process.

## **Technical parameter:**

| Ampoule specification             | 1/2ml                          |
|-----------------------------------|--------------------------------|
| Capacity                          | About 16000-18000 bottles/hour |
| Material filling head             | 316 stainless steel            |
| Total power                       | 0.55kw                         |
| Fuel consumption                  | 3-4m³/h(gas), 0.08-0.1mpa(PLG) |
| Combustion-supporting consumption | 0.1Mpa(1m³) oxygen             |
| Dimensions                        | LxWxH:1850x900x1500mm          |
| Weight                            | 400kg                          |
| Power supply                      | 380v 50Hz                      |