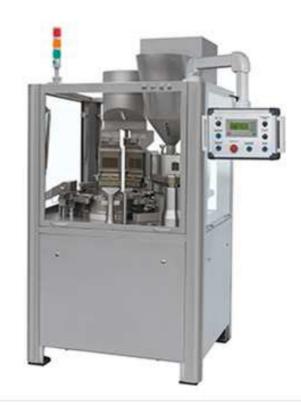

## *Full Automatic Hard Capsule Filling Machine NJP-2000, 2500B/C/E*

NJP-2000, 2500 series automatic capsule filling machine based on old NJP-2000 series, designed total enclosure turning table for easy cleaning, single movement for both upper and lower segments with two-lip seal provide a much better sealing performance, a combined air blowing & suction function on segment cleaning station ensures cleaning efficiency on high speed, dust-preventing rubber block on capsule discharge station.