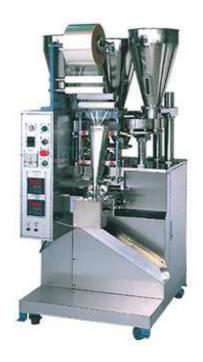

## Vertical Form-Fill-Seal With Cup Volumetric M205-3

#### **Characteristics:**

Vertical From-fill-seal with cup volumetric, Automatically Packing Machine for Mixing Flowing Powders or Seasoning

### Applicable packing good:

Two or three different kinds of materials could be mixing and packing by cup volumetric. Most common products are pepper salt, sugar, dehydrated vegetables, and the other flowing products