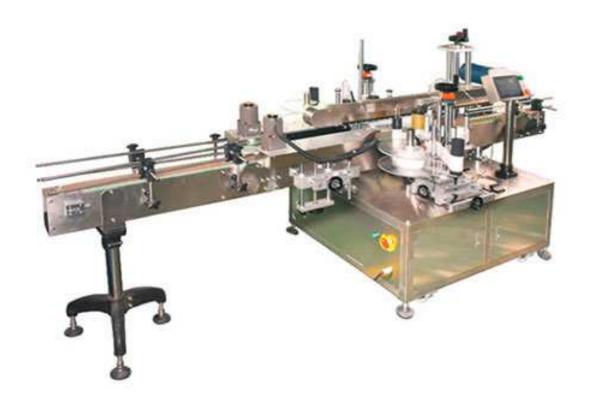

## Automatic Double-sided Labeling Machine

This machine is suitable for is suitable for all kinds of flat, square and round bottles. It's available for sing-sided or double-sided, also the labeling speed is 1-300 pieces per minute. It can be added with the positioning, rolling system to become multi-functional labeling machine.

It can be used separately and also can be used together with production line. Additionally, it can be printed data on the label. Now it has been widely applied in food/beverage/daily chemical products/etc...