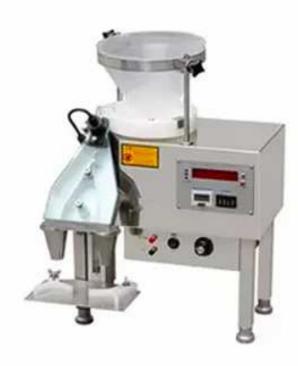

## YL-2A Automatic Pharma Capsule Counting Machine

This machine has been designed and developed to count & fill different shapes or size of products accurately like soft gel capsules, hard capsules, tablets, sugar coating, and film coating tablets, pills, herb medicine or similar products into containers or vials.

The machine can be adjusted to count capsules or tablets between 1-9999 pcs per bottle without changing spare parts.

## **Specifications:**

| Model          | YL-2A              |
|----------------|--------------------|
| Size of Tablet | 6-22mm             |
| Hard Capsule   | 00-4               |
| Soft capsule   | Dia more than 6mm  |
| Size of Bottle | 15-500ML           |
| Output         | 500-1500pcs/min    |
| Power          | 150W               |
| Voltage        | 110V 220V /50Hz/60 |
| Weight         | 29kg               |
| Dimensions     | 500*430*630mm      |