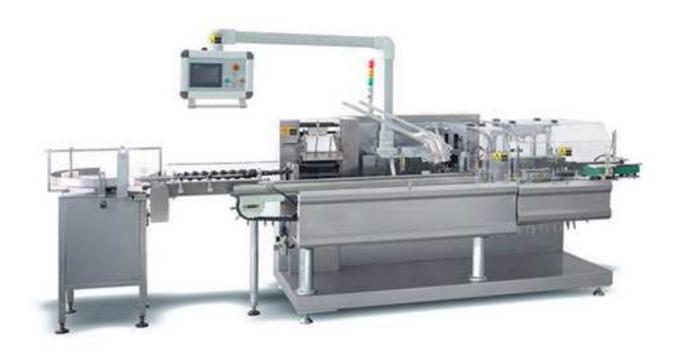

## **DZH-120P Automatic Bottle Cartoning Machine**

This machine is suitable for automatic feeding bottle (round, square bottle) into carton (either for blister or bottle). Online bottle unscramble and feeding, leaflet fold (1-4folds) and feeding, leaflet detecting, canton opening and forming, products and leaflet pushing into carton, printing batch number, sealing carton with tuck-In or hot melt glue device Automatically reject lacking of leaflet or product and finished product out.

## **Application:**

- International famous brand of electrical component such as PLC touch screen, frequency inverters, etc.
- Adopt human-machine operation system.
- Automatically stop when machine is overload.
- Automatically reject lacking of package product and leaflet.
- Automatically display trouble, Alarm and count finished products.
- Stable performance, operation is easy.

## Main technical parameter:

| Encasing speed    |                                | 30-120 (boxes/min)                |
|-------------------|--------------------------------|-----------------------------------|
| Вох               | Quality requirement            | 250-350g/m2 (Base on carton size) |
|                   | Dimension range (LxWxH)        | (65-160) x (30-85) x (15-50)mm    |
| Leaflet           | Unfolded leaflet specification | (80-230) x (90-170)mm             |
|                   | Fold range                     | [1-4]Fold                         |
| Compressed air    | Working pressure               | ≥0.6Mpa                           |
|                   | Air consumption                | 120-160L/min                      |
| Power supply      |                                | 380V 50Hz                         |
| Motor power       |                                | 0.75 kw                           |
| Machine dimension |                                | 2300 x 1140 x 1800mm              |
| Machine weight    |                                | 1200kg                            |